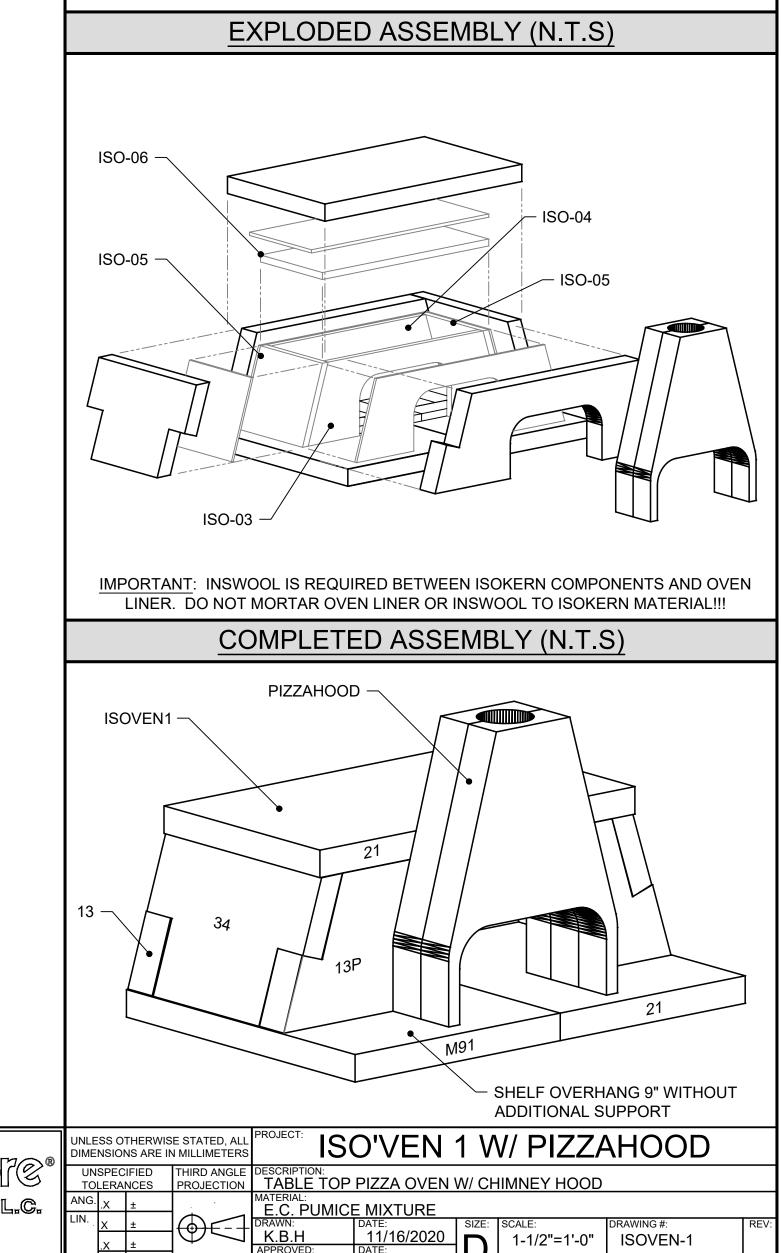

FIREBRICK FOR OVEN ARE PRECUT, AND SHOULD BE ASSEMBLED AS SHOWN

- INSWOOL

- OVEN LINER SIDE

| COMPONENT LIST |                               |      |
|----------------|-------------------------------|------|
| PART #         | DESCRIPTION                   | QTY. |
| 13             | SMOKE DOME (LARGE)            | 1    |
| 13P            | ISO'ven SMOKE DOME            | 1    |
| 34             | TOP SLOPING                   | 2    |
| 21             | BASE PLATE-36                 | 2    |
| M91            | MAGNUM BASE PLATE-36          | 1    |
| ISO-03         | ISO'ven LINER; FRONT          | 1    |
| ISO-04         | ISO'ven LINER; REAR           | 1    |
| ISO-05         | ISO'ven LINER; SIDES          | 2    |
| ISO-06         | ISO'ven LINER; TOP            | 1    |
| PIZZAHOOD      | ISOVEN CHIMNEY HOOD           | 1    |
| FIREBRICK KIT  | ISO'ven FIREBRICK KIT         | 1    |
| INSWOOL        | INSWOOL CERAMIC FIBER BLANKET | N/A  |
|                | GENERAL NOTES                 |      |