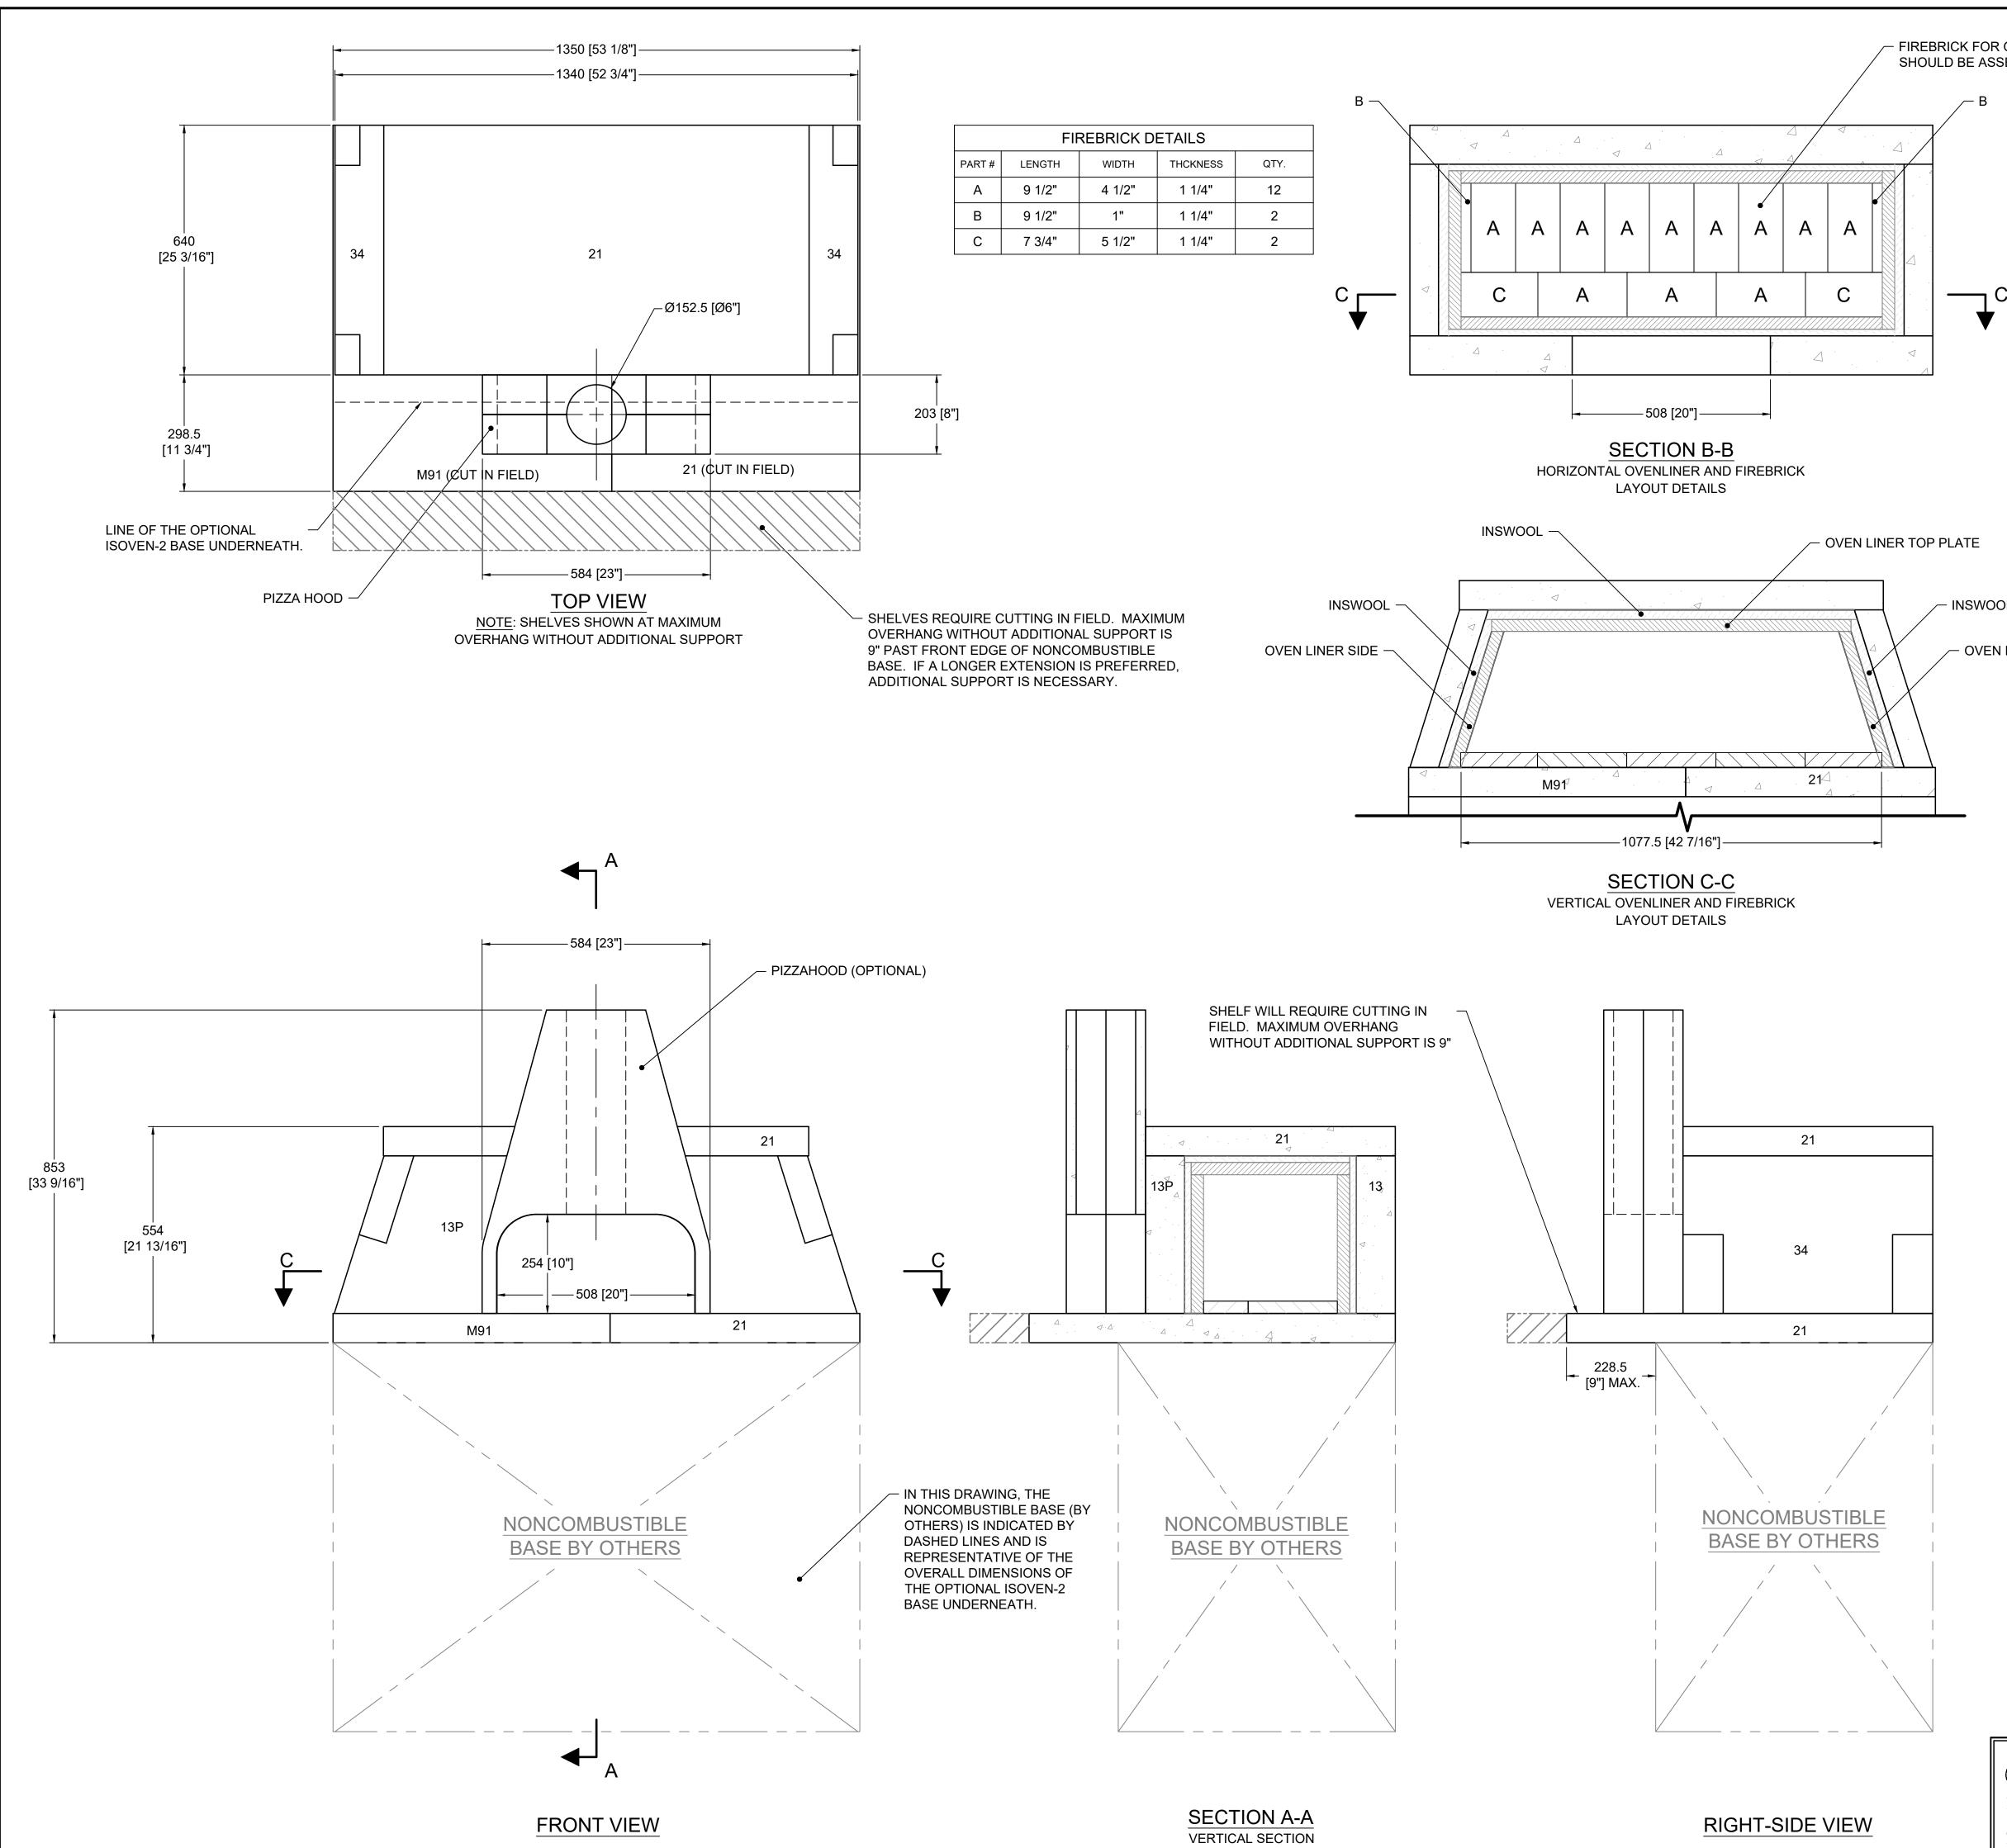

FIREBRICK FOR OVEN ARE PRECUT, AND SHOULD BE ASSEMBLED AS SHOWN

- INSWOOL

- OVEN LINER SIDE

| COMPONENT LIST |                               |      |
|----------------|-------------------------------|------|
| PART #         | DESCRIPTION                   | QTY. |
| 13             | SMOKE DOME (LARGE)            | 1    |
| 13P            | ISO'ven SMOKE DOME            | 1    |
| 34             | TOP SLOPING                   | 2    |
| 21             | BASE PLATE-36                 | 2    |
| M91            | MAGNUM BASE PLATE-36          | 1    |
| ISO-03         | ISO'ven LINER; FRONT          | 1    |
| ISO-04         | ISO'ven LINER; REAR           | 1    |
| ISO-05         | ISO'ven LINER; SIDES          | 2    |
| ISO-06         | ISO'ven LINER; TOP            | 1    |
| PIZZAHOOD      | ISOVEN CHIMNEY HOOD           | 1    |
| FIREBRICK KIT  | ISO'ven FIREBRICK KIT         | 1    |
| INSWOOL        | INSWOOL CERAMIC FIBER BLANKET | N/A  |
|                | GENERAL NOTES                 |      |