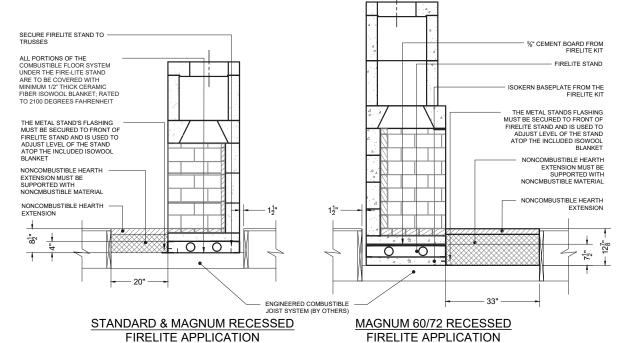

Please Note: It is always preferred to leave headers out prior to installation for ease of installation.

## RECESSED FIRELITE APPLICATION

NOTE: FIRELITE APPLICATION REQUIRES THE USAGE OF ECOSTEEL + CLASS-A FLUE

| STANDARD SERIES |         |     |     |     |         |         |         |         |        |
|-----------------|---------|-----|-----|-----|---------|---------|---------|---------|--------|
| MODEL           | Α       | В   | С   | D   | E       | F       | G       | Н       | I      |
| 36              | 34"     | 12" | 43" | 20" | 26 3/4" | 58"     | 46 3/4" | 25 1/4" | 1 1/2" |
| 42              | 39 1/2" | 12" | 49" | 20" | 26 3/4" | 63 1/2" | 46 3/4" | 25 1/4" | 1 1/2" |
| 46              | 43 7/8" | 12" | 53" | 20" | 26 3/4" | 67 7/8" | 46 3/4" | 25 1/4" | 1 1/2" |