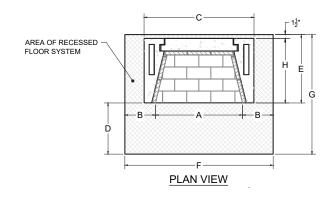

## RECESSED FIRELITE APPLICATION

NOTE: FIRELITE APPLICATION REQUIRES THE USAGE OF ECOSTEEL + CLASS-A FLUE

| STANDARD SERIES |         |     |     |     |         |         |         |         |        |
|-----------------|---------|-----|-----|-----|---------|---------|---------|---------|--------|
| MODEL           | Α       | В   | С   | D   | E       | F       | G       | Н       | I      |
| 36              | 34"     | 12" | 43" | 20" | 26 3/4" | 58"     | 46 3/4" | 25 1/4" | 1 1/2" |
| 42              | 39 1/2" | 12" | 49" | 20" | 26 3/4" | 63 1/2" | 46 3/4" | 25 1/4" | 1 1/2" |
| 46              | 43 7/8" | 12" | 53" | 20" | 26 3/4" | 67 7/8" | 46 3/4" | 25 1/4" | 1 1/2" |

| MAGNUM SERIES |         |     |         |     |         |         |         |     |        |
|---------------|---------|-----|---------|-----|---------|---------|---------|-----|--------|
| MODEL         | Α       | В   | С       | D   | E       | F       | G       | Н   | I      |
| 28            | 28"     | 12" | 35 1/2" | 20" | 29 1/2" | 52"     | 49 1/2" | 28" | 1 1/2" |
| 36            | 35 3/8" | 12" | 43"     | 20" | 29 1/2" | 59 3/8" | 49 1/2" | 28" | 1 1/2" |
| 42            | 40 7/8" | 12" | 49"     | 20" | 29 1/2" | 64 7/8" | 49 1/2" | 28" | 1 1/2" |
| 48            | 45 1/4" | 12" | 53"     | 20" | 29 1/2" | 69 1/4" | 49 1/2" | 28" | 1 1/2" |

| MAGNUM 60/72 SERIES |         |     |         |     |         |         |         |     |        |
|---------------------|---------|-----|---------|-----|---------|---------|---------|-----|--------|
| MODEL               | Α       | В   | С       | D   | E       | F       | G       | Н   |        |
| 60                  | 60 7/8" | 12" | 73 1/2" | 33" | 29 1/2" | 84 7/8" | 59 1/2" | 28" | 1 1/2" |
| 72                  | 73 1/4" | 12" | 86"     | 33" | 29 1/2" | 97 1/4" | 59 1/2" | 28" | 1 1/2" |