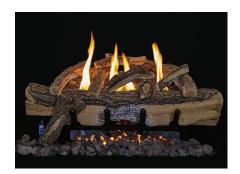

# VENT-FREE STADIUM BURNER & LOG SETS

The Isoflames Vent-Free Stadium Burner creates a high, full-bodied flame presentation. Choose from a selection of distinctive log sets: Weathered Oak, Red Oak and Split Oak.

Indoor | Outdoor