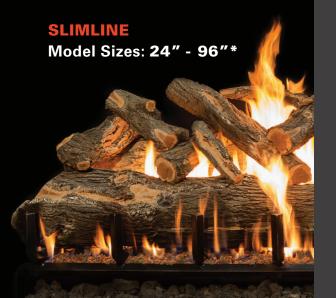

## **JUMBO SLIMLINE BURNER**

The Jumbo Slimline Vented Burner is designed as a three-tiered Stadium Burner that showcases the impressive detailing on each log and outstanding flame presentation. This burner and log set is used exclusively with the Isokern Magnum Series fireplaces.

#### **BTUs**

150K - 350K \*All Jumbo Slimline Burners & Log Sets are Special Order