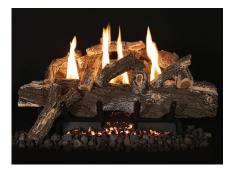

# VENT-FREE STADIUM BURNER & LOG SETS

The Isoflames Vent-Free Stadium Burner creates a high, full-bodied flame presentation. Choose from a selection of distinctive log sets: Weathered Oak, Red Oak and Split Oak.

Indoor | Outdoor