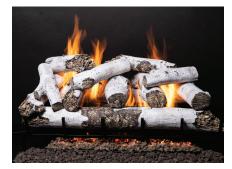

## **JUMBO SLIMLINE BURNER**

The Jumbo Slimline Vented Burner is designed as a three-tiered Stadium Burner that showcases the impressive detailing on each log and outstanding flame presentation. This burner and log set is used exclusively with the Isokern Magnum Series fireplaces.

#### **BTUs**

150K - 350K \*All Jumbo Slimline Burners & Log Sets are Special Order