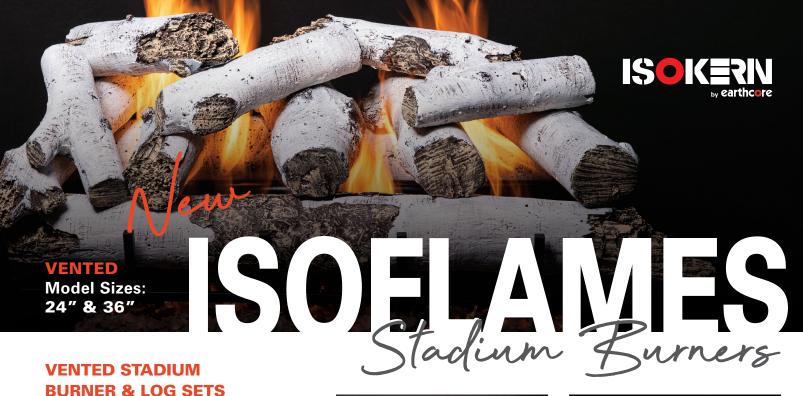

# **BURNER & LOG SETS**

The exclusive Isoflames Stadium Burner highlights the lively flames and large ember bed of handcrafted logs, adding efficient heat and unmatched beauty to any fireplace.

Log set options come in Weathered Oak or Birch.

### **FUEL TYPES**

(NG) Natural Gas | (LP) Liquid Propane

Weathered Oak