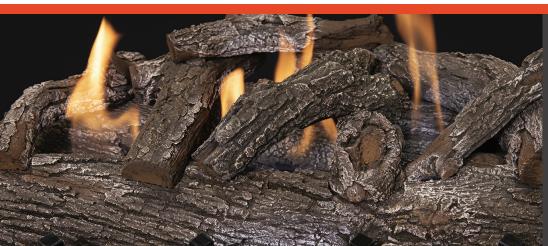

# **BURNER & LOG SETS**

The exclusive Isoflames Stadium Burner highlights the lively flames and large ember bed of handcrafted logs, adding efficient heat and unmatched beauty to any fireplace.

Log set options come in Weathered Oak or Birch.

### **FUEL TYPES**

(NG) Natural Gas | (LP) Liquid Propane

Weathered Oak