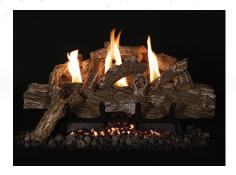

# VENT-FREE STADIUM BURNER & LOG SETS

The Isoflames Vent-Free Stadium Burner creates a high, full-bodied flame presentation. Choose from a selection of distinctive log sets: Weathered Oak, Red Oak and Split Oak.

Indoor | Outdoor