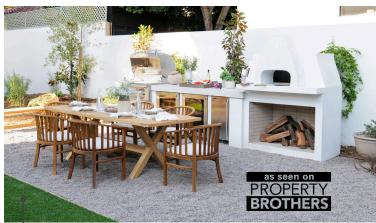

#### FIRETABLE DIMENSIONS

SOUARE:

3'w x 3'd

**RECTANGLE:** 5'w x 3'd 6'w x 3'd

ISO'VEN Wood Burning
Pizza Oven

CLIFF HEIGHT – NORTHEAST 904.504.3943 cheight@isokern.net

SHIRLEY WHITE – SOUTHEAST 904.728.3336 swhite@isokern.net

CHRISTINE ISAAC – CENTRAL 612.501.3253 cisaac@isokern.net **KERRY PHILLIPS -** NORTHWEST 509.821.2611 kphillips@isokern.net

BRIAN LOPEZ – SOUTHWEST 949.500.8048 blopez@isokern.net Our affordable, user-friendly outdoor wood-burning pizza oven is crafted using our exclusive Icelandic pumice offering exceptional performance and durability.

Elevate your outdoor living experience with fun, flavorful cooking. Beyond pizza, enjoy wood-fired perfection with bread, roasted vegetables, meats and seafood.

Contact Your Local Sales Representative or Isokern Dealer for More Information!