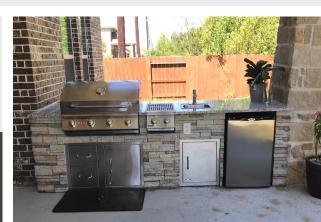

## ISOPAINEL Modular Kitchen Systems

8ft • 10ft • L-Shaped • Custom

Isokern transformed the way outdoor kitchens are built. Our modular design offers flexibility to achieve your desired look. Featuring our proprietary Isopanels and clip system, assembly is quick and hassle-free. Lightweight, durable, and highly functional, Isopanels provide a smart and efficient solution for any outdoor kitchen design. Earthcore Industries' Isokern Outdoor Kitchen product line was featured on the Property Brothers HGTV show, **Brother vs. Brother**, on October 14th.

ISOPANEL DIMENSIONS 34"h x 24"w x 3"d

**Predesigned Kitchen Packages** 

or Custom Designs Available

each panel 100lbs

8ft Kitchen

**10ft Kitchen** 

L-Shaped Kitchen

**Isopanel Components Include:** 

ISOPANEL Kitchen Panels

EARTHCORE Adhesive

Panels are easily cut on site to accommodate your specific appliances!