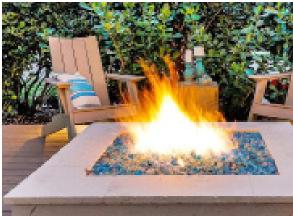

## **ISOKERIN**<sup>®</sup> Natural Gas / Liquid Propane **Outdoor Fire Tables**

Making a statement with our fire tables is easy. Designed for quick installation and customizable finishes, each fire table is crafted for durability. Choose to install your propane tank underneath, or you can connect directly to natural gas (NG) or liquid propane (LP). Every fire table can be tailored to your specifications and comes equipped with a durable steel lsoflames burner.

 Patented Interlocking Design --Made From 100% Stainless Steel.

#### FIRETABLE DIMENSIONS

SOUARE:

3'w x 3'd

**RECTANGLE:** 5'w x 3'd 6'w x 3'd

ISO'VEN Wood Burning
Pizza Oven

CLIFF HEIGHT – NORTHEAST 904.504.3943 cheight@isokern.net

SHIRLEY WHITE – SOUTHEAST 904.728.3336 swhite@isokern.net