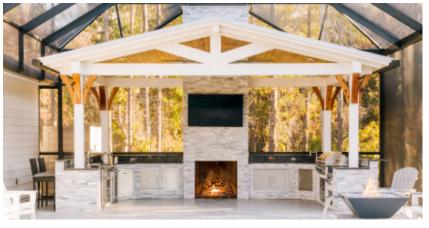

## ISOPAINEL Modular Kitchen Systems

8ft • 10ft • L-Shaped • Custom

Isokern transformed the way outdoor kitchens are built. Our modular design offers flexibility to achieve your desired look. Featuring our proprietary Isopanels and clip system, assembly is quick and hassle-free. Lightweight, durable, and highly functional, Isopanels provide a smart and efficient solution for any outdoor kitchen design. Earthcore Industries' Isokern Outdoor Kitchen product line was featured on the Property Brothers HGTV show, **Brother vs. Brother**, on October 14th.

ISOPANEL DIMENSIONS 34"h x 24"w x 3"d

**Predesigned Kitchen Packages** 

or Custom Designs Available

each panel 100lbs

8ft Kitchen

**10ft Kitchen** 

L-Shaped Kitchen

**Isopanel Components Include:** 