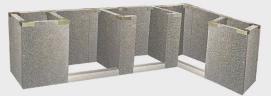

## ISOPAINEL Modular Kitchen Systems

8ft • 10ft • L-Shaped • Custom

Isokern transformed the way outdoor kitchens are built. Our modular design offers flexibility to achieve your desired look. Featuring our proprietary Isopanels and clip system, assembly is quick and hassle-free. Lightweight, durable, and highly functional, Isopanels provide a smart and efficient solution for any outdoor kitchen design. Earthcore Industries' Isokern Outdoor Kitchen product line was featured on the Property Brothers HGTV show, **Brother vs. Brother**, on October 14th.

ISOPANEL DIMENSIONS 34"h x 24"w x 3"d

**Predesigned Kitchen Packages** 

or Custom Designs Available

each panel 100lbs

8ft Kitchen

**10ft Kitchen** 

L-Shaped Kitchen

**Isopanel Components Include:** 

ISOPANEL Kitchen Panels

EARTHCORE Adhesive

Panels are easily cut on site to accommodate your specific appliances!