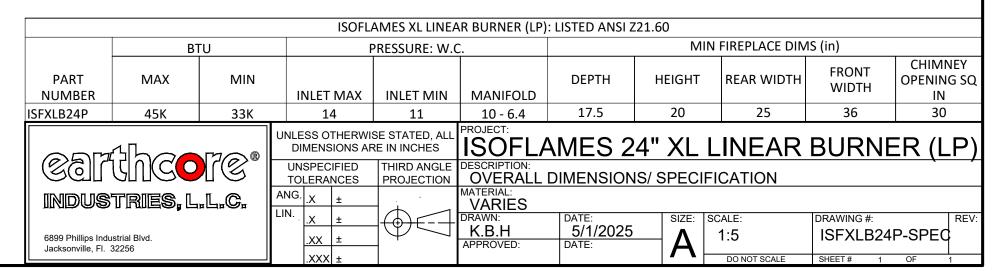

## **GENERAL NOTES:**

- 1. ISOFLAMES XL LINEAR BURNERS ARE TESTED/ LISTED TO ANSI Z21.60 (PFS REPORT NO. F24-348).
- 2. THE ISFXLB24P BURNER IS DESIGNED ONLY FOR USAGE WITH PROPANE AND MUST ONLY BE INSTALLED WITH THE XL-VKP GAS VALVE SYSTEM. THIS VALVE SYSTEM COMES IN A 12" x 12" x 4" NEMA 1 ENCLOSURE AND MUST BE INSTALLED WITHIN 7' OF FIREPLACE. VALVE SYSTEM REQUIRES 120 VAC.
- 3. GAS TYPE IS AS INDICATED ON RATING PLATE. DO NOT USE NATURAL GAS BURNER WITH PROPANE, OR A PROPANE BURNER WITH NATURAL GAS. APPLIANCE IS NOT FIELD CONVERTIBLE FOR USE WITH OTHER GASES.
- 4. DRAWINGS ARE FOR DESIGN PURPOSES ONLY AND ARE THE SOLE PROPERTY OF EARTHCORE INDUSTRIES. ANY REPRODUCTION OR UNAUTHORIZED USE IS STRICTLY PROHIBITED. EARTHCORE/ ISOKERN OR ANY DIVISION THEREOF SHALL NOT BE HELD LIABLE FOR ANY INCIDENTAL OR CONSEQUENTIAL DAMAGES OR EXPENSES ARISING OUT OF THE USE OF THEIR BURNERS. FIREPLACES OR CHIMNEY SYSTEMS.