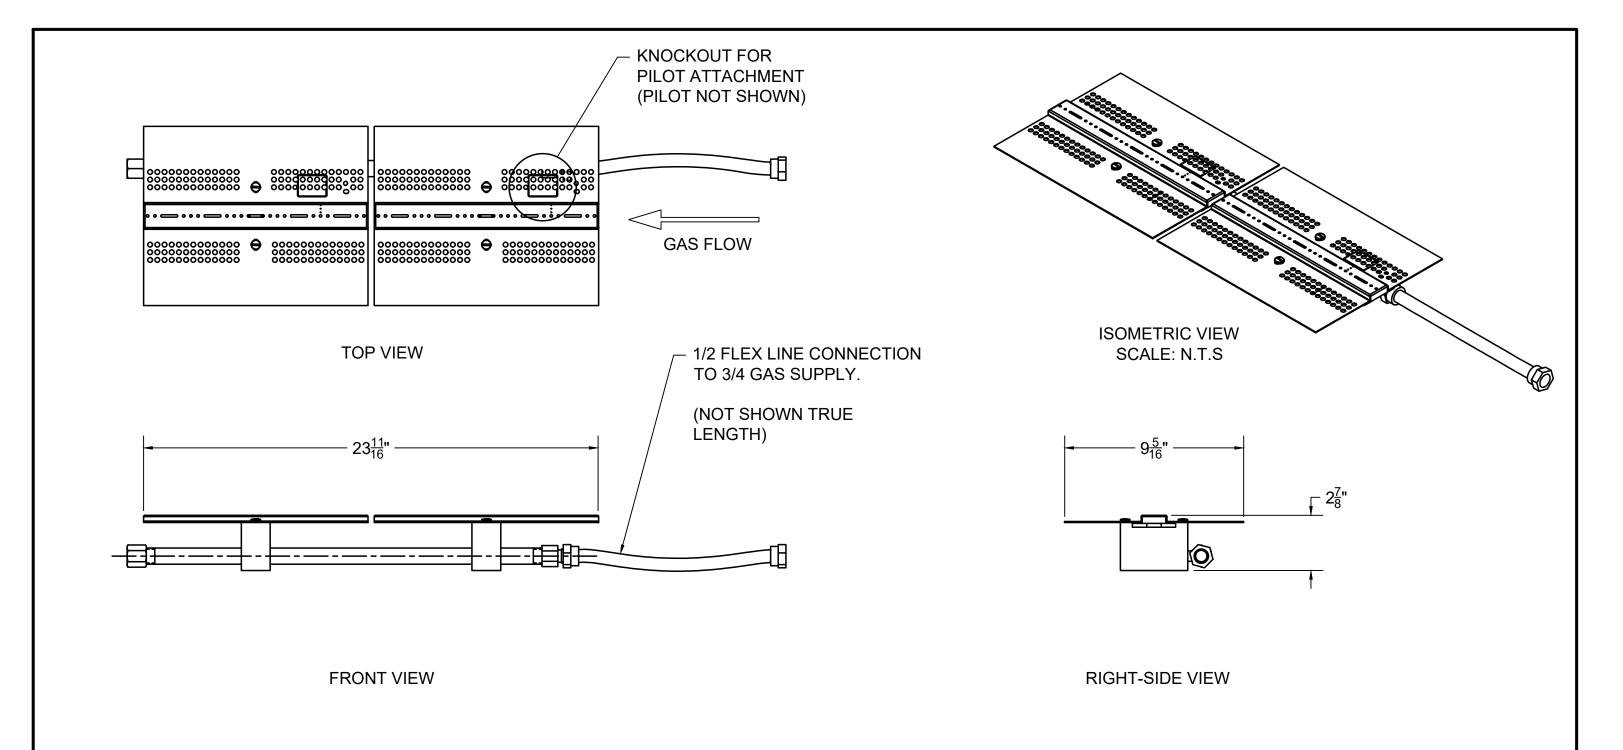

## **GENERAL NOTES:**

- 1. ISOFLAMES XL LINEAR BURNERS ARE TESTED/ LISTED TO ANSI Z21.60 (PFS REPORT NO. F24-348).
- 2. THE ISFXLB24P BURNER IS DESIGNED ONLY FOR USAGE WITH PROPANE AND MUST ONLY BE INSTALLED WITH THE XL-VKP GAS VALVE SYSTEM. THIS VALVE SYSTEM COMES IN A 12" x 12" x 4" NEMA 1 ENCLOSURE AND MUST BE INSTALLED WITHIN 7' OF FIREPLACE. VALVE SYSTEM REQUIRES 120 VAC.
- 3. GAS TYPE IS AS INDICATED ON RATING PLATE. DO NOT USE NATURAL GAS BURNER WITH PROPANE, OR A PROPANE BURNER WITH NATURAL GAS. APPLIANCE IS NOT FIELD CONVERTIBLE FOR USE WITH OTHER GASES.
- 4. DRAWINGS ARE FOR DESIGN PURPOSES ONLY AND ARE THE SOLE PROPERTY OF EARTHCORE INDUSTRIES. ANY REPRODUCTION OR UNAUTHORIZED USE IS STRICTLY PROHIBITED. EARTHCORE/ ISOKERN OR ANY DIVISION THEREOF SHALL NOT BE HELD LIABLE FOR ANY INCIDENTAL OR CONSEQUENTIAL DAMAGES OR EXPENSES ARISING OUT OF THE USE OF THEIR BURNERS. FIREPLACES OR CHIMNEY SYSTEMS.