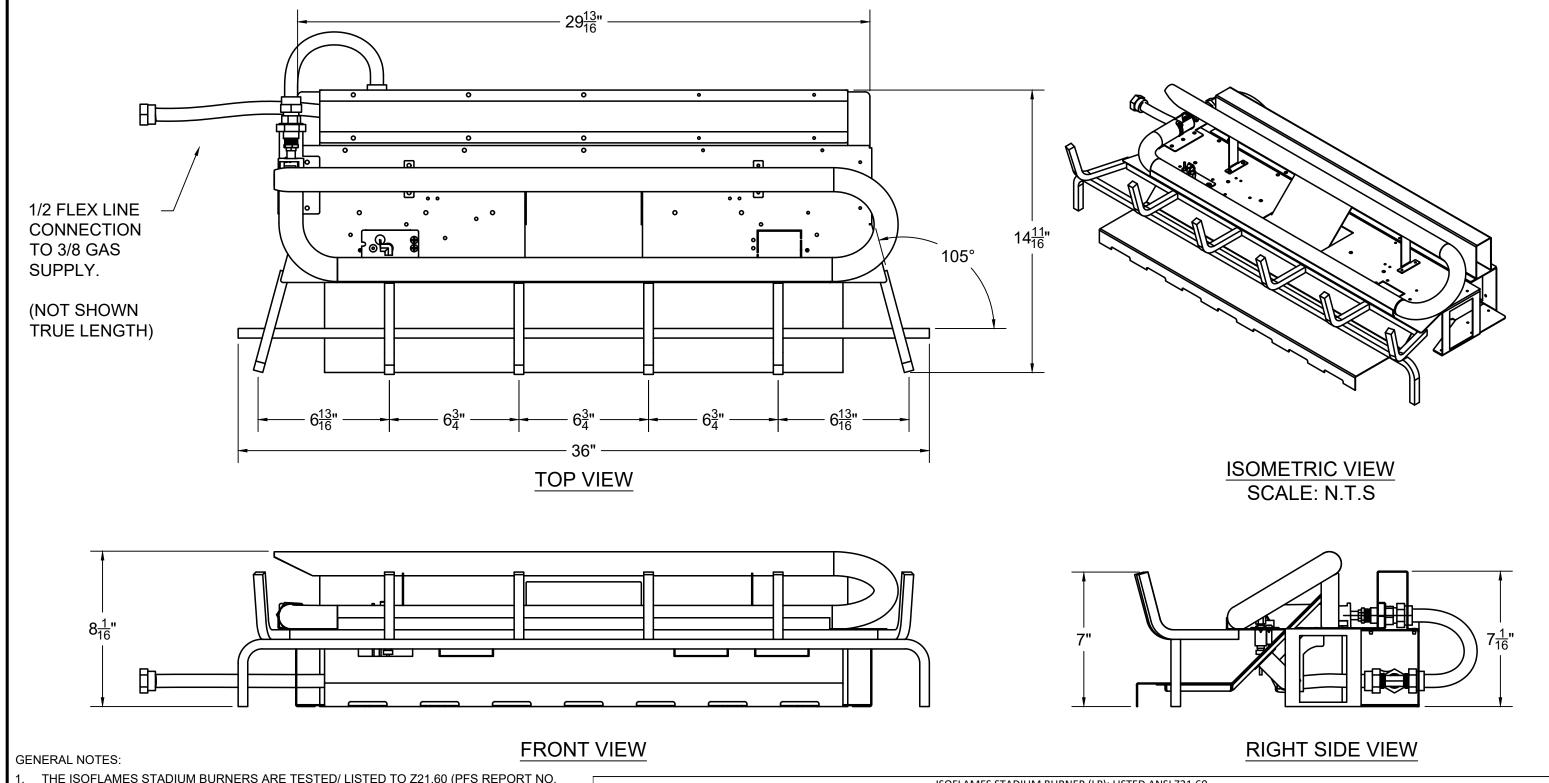

- THE ISOFLAMES STADIUM BURNERS ARE TESTED/LISTED TO Z21.60 (PFS REPORT NO. F21-725)
- THE ISF36SB-SP BURNER IS DESIGNED ONLY FOR USAGE WITH PROPANE AND MUST ONLY BE INSTALLED WITH THE E-VKP GAS VALVE SYSTEM. THIS VALVE SYSTEM COMES IN A 12" x 12" x 4" NEMA 1 ENCLOSURE AND MUST BE INSTALLED WITHIN 7' OF FIREPLACE. VALVE SYSTEM REQUIRES 120 VAC.
- GAS TYPE IS AS INDICATED ON RATING PLATE. DO NOT USE NATURAL GAS BURNER WITH PROPANE, OR A PROPANE BURNER WITH NATURAL GAS. APPLIANCE IS NOT FIELD CONVERTIBLE FOR USE WITH OTHER GASES.
- DRAWINGS ARE FOR DESIGN PURPOSES ONLY AND ARE THE SOLE PROPERTY OF EARTHCORE INDUSTRIES. ANY REPRODUCTION OR UNAUTHORIZED USE IS STRICTLY PROHIBITED. EARTHCORE/ ISOKERN OR ANY DIVISION THEREOF SHALL NOT BE HELD LIABLE FOR ANY INCIDENTAL OR CONSEQUENTIAL DAMAGES OR EXPENSES ARISING OUT OF THE USE OF THEIR BURNERS, FIREPLACES OR CHIMNEY SYSTEMS.

### ISOFLAMES STADIUM BURNER (LP): LISTED ANSI Z21.60 PRESSURE: W.C. MIN FIREPLACE DIMS (in) CHIMNEY OPENING MAX DEPTH HEIGHT FRONT WIDTH MANIFOLD PART NUMBER INLET MAX INLET MIN SQ IN ISF36SB-SP 81K

## **ISOFLAMES 36" STADIUM BURNER (LP)**

UNSPECIFIED TOLERANCES ANG. LIN.

OVERALL DIMENSIONS/ SPECIFICATION

DATE: 5/1/2025 K.B.H

DRAWING #: SIZE: SCALE: 1:10 ISF36SB-SP-SPEC REV