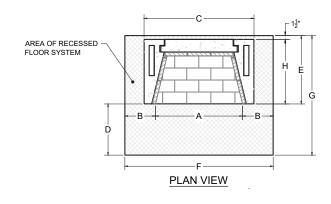

## RECESSED FIRELITE APPLICATION

NOTE: FIRELITE APPLICATION REQUIRES THE USAGE OF ECOSTEEL + CLASS-A FLUE

| STANDARD SERIES |         |     |     |     |         |         |         |         |        |
|-----------------|---------|-----|-----|-----|---------|---------|---------|---------|--------|
| MODEL           | A       | В   | С   | D   | E       | F       | G       | Н       | I      |
| 36              | 34"     | 12" | 43" | 20" | 26 3/4" | 58"     | 46 3/4" | 25 1/4" | 1 1/2" |
| 42              | 39 1/2" | 12" | 49" | 20" | 26 3/4" | 63 1/2" | 46 3/4" | 25 1/4" | 1 1/2" |
| 46              | 43 7/8" | 12" | 53" | 20" | 26 3/4" | 67 7/8" | 46 3/4" | 25 1/4" | 1 1/2" |

| MAGNUM SERIES |         |     |         |     |         |         |         |     |        |
|---------------|---------|-----|---------|-----|---------|---------|---------|-----|--------|
| MODEL         | Α       | В   | С       | D   | E       | F       | G       | Н   | I      |
| 28            | 28"     | 12" | 35 1/2" | 20" | 29 1/2" | 52"     | 49 1/2" | 28" | 1 1/2" |
| 36            | 35 3/8" | 12" | 43"     | 20" | 29 1/2" | 59 3/8" | 49 1/2" | 28" | 1 1/2" |
| 42            | 40 7/8" | 12" | 49"     | 20" | 29 1/2" | 64 7/8" | 49 1/2" | 28" | 1 1/2" |
| 48            | 45 1/4" | 12" | 53"     | 20" | 29 1/2" | 69 1/4" | 49 1/2" | 28" | 1 1/2" |

| MAGNUM 60/72 SERIES |         |     |         |     |         |         |         |     |        |
|---------------------|---------|-----|---------|-----|---------|---------|---------|-----|--------|
| MODEL               | A       | В   | С       | D   | E       | F       | G       | Н   | I      |
| 60                  | 60 7/8" | 12" | 73 1/2" | 30" | 29 1/2" | 84 7/8" | 59 1/2" | 28" | 1 1/2" |
| 72                  | 73 1/4" | 12" | 86"     | 30" | 29 1/2" | 97 1/4" | 59 1/2" | 28" | 1 1/2" |