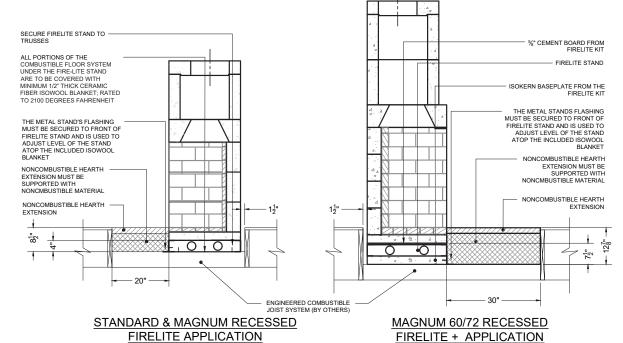

## RECESSED FIRELITE APPLICATION

NOTE: FIRELITE APPLICATION REQUIRES THE USAGE OF ECOSTEEL + CLASS-A FLUE

| STANDARD SERIES |         |     |     |     |         |         |         |         |        |
|-----------------|---------|-----|-----|-----|---------|---------|---------|---------|--------|
| MODEL           | A       | В   | С   | D   | E       | F       | G       | Н       | I      |
| 36              | 34"     | 12" | 43" | 20" | 26 3/4" | 58"     | 46 3/4" | 25 1/4" | 1 1/2" |
| 42              | 39 1/2" | 12" | 49" | 20" | 26 3/4" | 63 1/2" | 46 3/4" | 25 1/4" | 1 1/2" |
| 46              | 43 7/8" | 12" | 53" | 20" | 26 3/4" | 67 7/8" | 46 3/4" | 25 1/4" | 1 1/2" |

| MAGNUM SERIES |         |     |         |     |         |         |         |     |        |
|---------------|---------|-----|---------|-----|---------|---------|---------|-----|--------|
| MODEL         | Α       | В   | С       | D   | E       | F       | G       | Н   | I      |
| 28            | 28"     | 12" | 35 1/2" | 20" | 29 1/2" | 52"     | 49 1/2" | 28" | 1 1/2" |
| 36            | 35 3/8" | 12" | 43"     | 20" | 29 1/2" | 59 3/8" | 49 1/2" | 28" | 1 1/2" |
| 42            | 40 7/8" | 12" | 49"     | 20" | 29 1/2" | 64 7/8" | 49 1/2" | 28" | 1 1/2" |
| 48            | 45 1/4" | 12" | 53"     | 20" | 29 1/2" | 69 1/4" | 49 1/2" | 28" | 1 1/2" |

| MAGNUM 60/72 SERIES |         |     |         |     |         |         |         |     |        |
|---------------------|---------|-----|---------|-----|---------|---------|---------|-----|--------|
| MODEL               | A       | В   | С       | D   | E       | F       | G       | Н   | I      |
| 60                  | 60 7/8" | 12" | 73 1/2" | 30" | 29 1/2" | 84 7/8" | 59 1/2" | 28" | 1 1/2" |
| 72                  | 73 1/4" | 12" | 86"     | 30" | 29 1/2" | 97 1/4" | 59 1/2" | 28" | 1 1/2" |